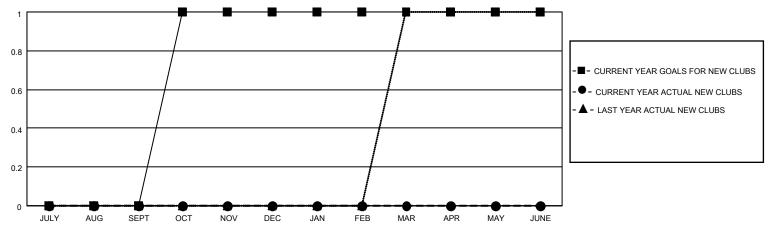

## District 310 C

| Clubs         |               |             |               | Members               |                        |                         |                                                    |  |
|---------------|---------------|-------------|---------------|-----------------------|------------------------|-------------------------|----------------------------------------------------|--|
|               | RESULTS FOR   | R 2020-2021 |               | RESULTS FOR 2020-2021 |                        |                         |                                                    |  |
| QUARTER       | NEW CLUB GOAL | NEW CLUBS   | DROPPED CLUBS | QUARTER MEMB          | BER GROWTH NET<br>GOAL | MEMBER GROWTH<br>ACTUAL | DROPPED<br>MEMBERS ACTUAL<br>(including transfers) |  |
| JULY/AUG/SEPT | 0             | 0           | 0             | JULY/AUG/SEPT         | 30                     | 31                      | 23                                                 |  |
| OCT/NOV/DEC   | 1             | 0           | 0             | OCT/NOV/DEC           | 40                     | 49                      | 41                                                 |  |
| JAN/FEB/MAR   | 0             | 0           | 0             | JAN/FEB/MAR           | 20                     | 0                       | 0                                                  |  |
| APR/MAY/JUNE  | 0             | 0           | 0             | APR/MAY/JUNE          | 50                     | 0                       | 0                                                  |  |

### GOALS AND ACTUAL NEW CLUBS CUMULATIVE