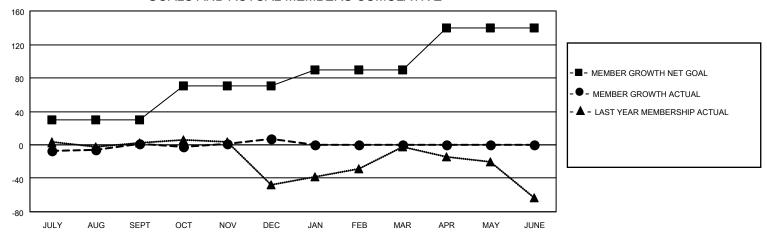

## District 310 C

| Clubs         |               |             |               | Members               |                        |                         |                                                    |  |
|---------------|---------------|-------------|---------------|-----------------------|------------------------|-------------------------|----------------------------------------------------|--|
|               | RESULTS FOR   | R 2020-2021 |               | RESULTS FOR 2020-2021 |                        |                         |                                                    |  |
| QUARTER       | NEW CLUB GOAL | NEW CLUBS   | DROPPED CLUBS | QUARTER MEMB          | BER GROWTH NET<br>GOAL | MEMBER GROWTH<br>ACTUAL | DROPPED<br>MEMBERS ACTUAL<br>(including transfers) |  |
| JULY/AUG/SEPT | 0             | 0           | 0             | JULY/AUG/SEPT         | 30                     | 31                      | 23                                                 |  |
| OCT/NOV/DEC   | 1             | 0           | 0             | OCT/NOV/DEC           | 40                     | 49                      | 41                                                 |  |
| JAN/FEB/MAR   | 0             | 0           | 0             | JAN/FEB/MAR           | 20                     | 0                       | 0                                                  |  |
| APR/MAY/JUNE  | 0             | 0           | 0             | APR/MAY/JUNE          | 50                     | 0                       | 0                                                  |  |

### GOALS AND ACTUAL MEMBERS CUMULATIVE

| DROPPED CLUBS: 0 |    | 21 CLUBS OF 46 ADDED 1 OR MORE<br>NEW MEMBERS | GENDER DISTRIBUTION  MALE 740 (54.25%) |              |    |
|------------------|----|-----------------------------------------------|----------------------------------------|--------------|----|
| DROPPED MEMBERS  |    |                                               | FEMALE                                 | 624 (45.75%) |    |
| DECEASED         | 3  | CLICK HERE FOR CUMULATIVE                     | TOTAL FAMILY UNIT MEMBERS              |              | 79 |
| CLUB CANCELLED 0 |    | MEMBERSHIP DATA                               | 5.44U.V.M5M9599 BANKNO UAU 5           |              | 41 |
| OTHER            | 61 |                                               | FAMILY MEMBERS PAYING HALF DUES        |              | 41 |
| TOTAL            | 64 |                                               |                                        |              |    |